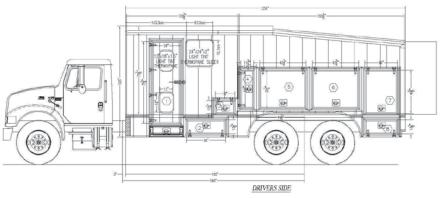

7/32" Braided Line                           |
| Hydraulic:        | PTO Driven Closed loop Drive System<br>Open Loop Aux. Hydraulic System                             |
| Measuring System: | Benchmark Wireline(Kerr) "The Shark" with console mounted instrumentation or your preferred system |
| Chassis:          | Customer can choose a tandem axle chassis.                                                         |
| Drum Speed:       | 10 fpm to 2250 fpm                                                                                 |
| Controls:         | Electrical over Hydraulic Controls. Programmable controllers to change Drive aggressiveness.       |
| AC Power:         | 10kW Hydraulic Driven Generator                                                                    |

## Drawing