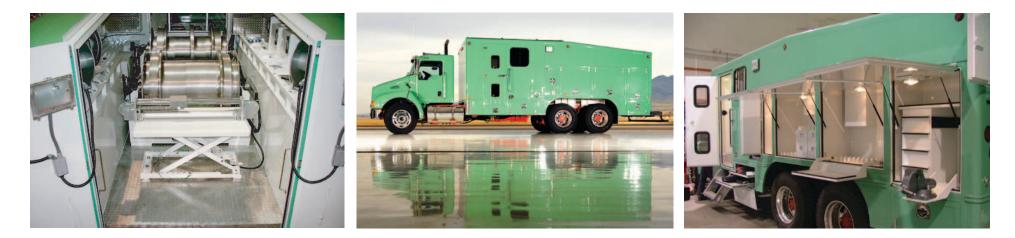

## Slickline Truck | Double Drum Dual Axle

## **Technical Specification**

| Van Body:         | 258" L x 101" W<br>Aluminum Construction                                                           |
|-------------------|----------------------------------------------------------------------------------------------------|
| Winch:            | 25,000' of .108"/0.125" Slickline Split<br>25,000' of 7/32" Braided Line                           |
| Hydraulic:        | PTO Driven Closed loop Drive System<br>Open Loop Aux. Hydraulic System                             |
| Measuring System: | Benchmark Wireline(Kerr) "The Shark" with console mounted instrumentation or your preferred system |
| Chassis:          | Customer can choose a tandem axle chassis.                                                         |
| Drum Speed:       | 10 fpm to 2250 fpm                                                                                 |
| Controls:         | Electrical over Hydraulic Controls. Programmable controllers to change Drive aggressiveness.       |
| AC Power:         | 10kW Hydraulic Driven Generator                                                                    |